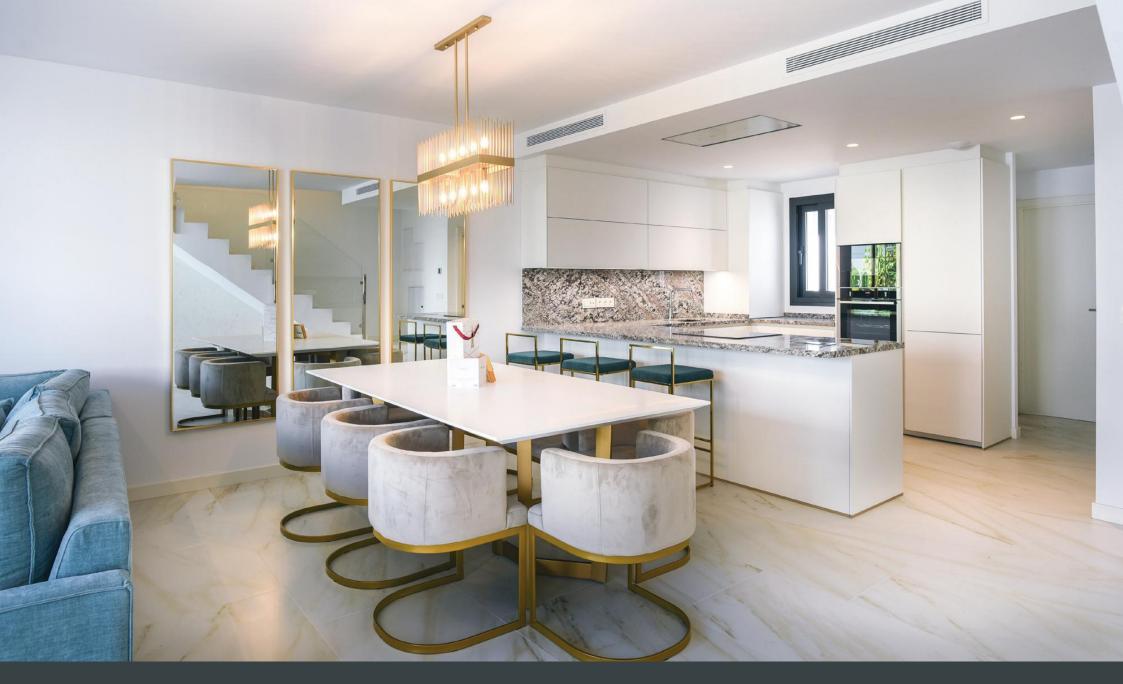

Upon entering, you are greeted by a seamlessly integrated living space that effortlessly combines modern aesthetics with a warm and inviting atmosphere. The open-plan layout accentuates the abundance of natural light, creating a bright and airy ambiance throughout the townhouse.

The gourmet kitchen, adorned with top-of-the-line appliances and elegant finishes, is a haven for culinary enthusiasts. Whether you're entertaining guests or preparing a quiet family dinner, the kitchen is equipped to meet your every culinary need.