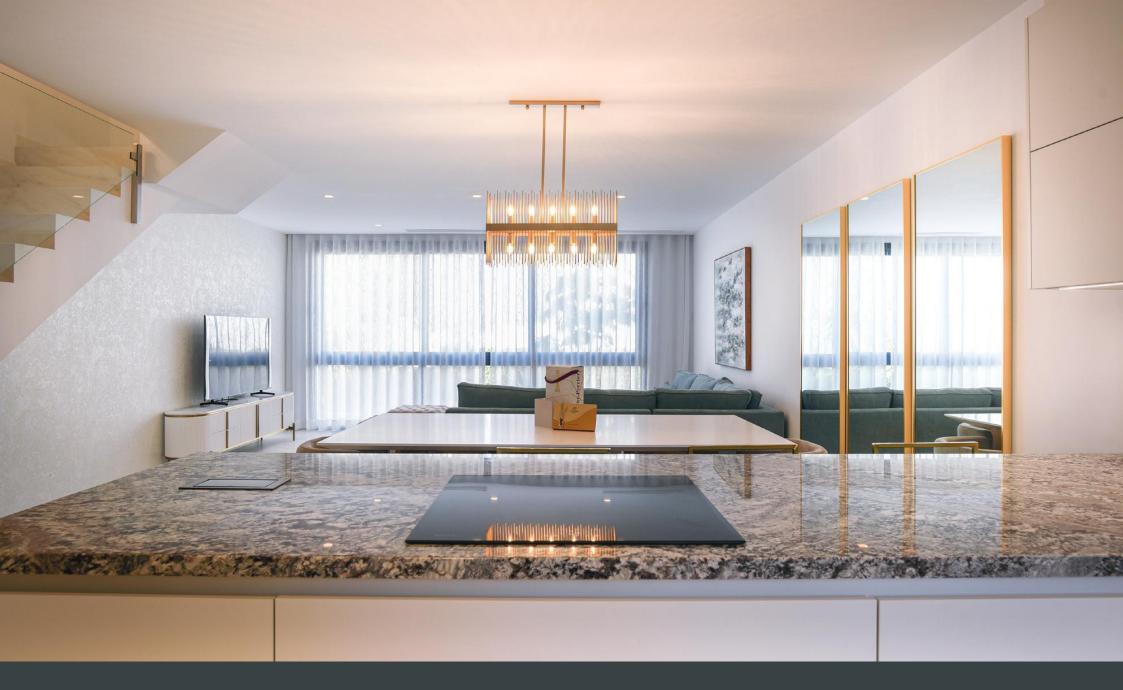

Upon entering, you are greeted by a seamlessly integrated living space that effortlessly combines modern aesthetics with a warm and inviting atmosphere. The open-plan layout accentuates the abundance of natural light, creating a bright and airy ambiance throughout the townhouse.

This townhouse comes fully furnished with high-quality pieces that complement the contemporary design, ensuring a seamless blend of style and functionality. From the chic furniture to the curated decor, every detail has been carefully chosen to enhance the overall aesthetic and comfort of the home.