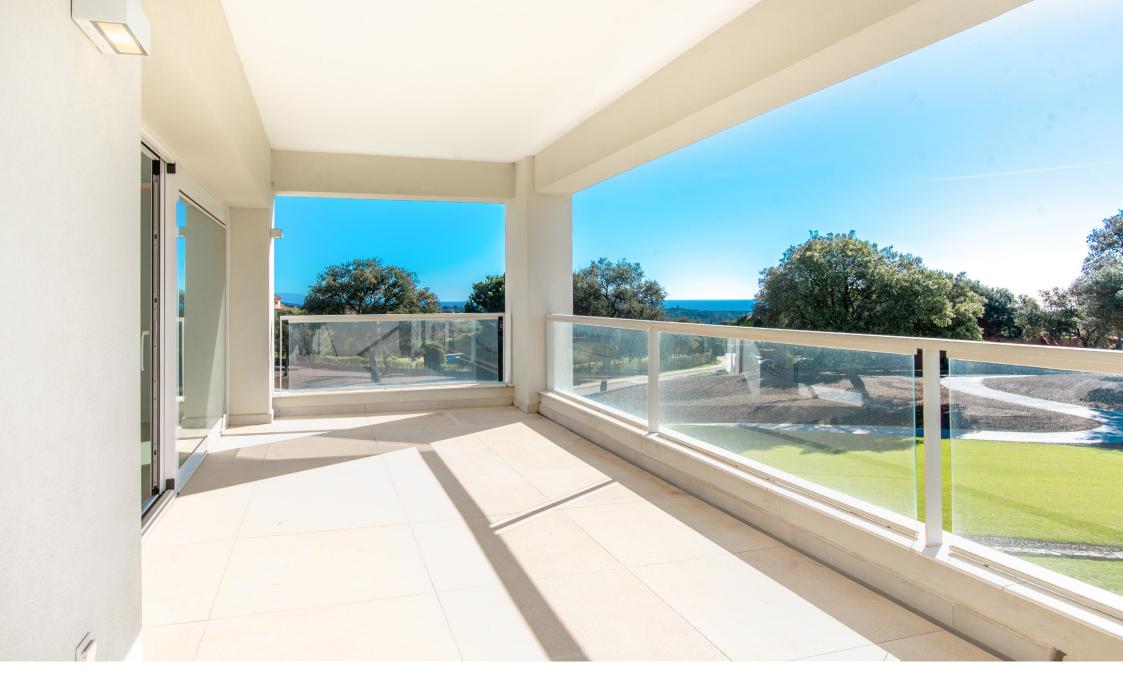

EMERALD GREEN EGT

Asking Price: €499,000 3 Beds / 2 Baths

| Built Area (Above) | 116 m² |
|--------------------|--------|
| Terraces/Porches   | 28 m²  |

Enjoy indoor/outdoor living in this never lived in luxury apartment overlooking the esteemed old course of San Roque Club and the Mediterranean Sea.

This modern apartment is perfect for a holiday or full time living home with views of the sea, the golf course and the surrounding mountains from every window. Enjoy indoor/outdoor living on the extra large balcony.

Arguably the best position in the entire development with its own private access and as it sits on the furthest corner has the best view possible from all angles, This apartment has 3 bedrooms in the primary bedroom, you will be able to add a queen size bed with has its own en-suite bathroom. The second bedroom, would manage a queen bed with the third bedroom to use as an office or you could add a single/king trundle bed to suit. There are 2 bathrooms with luxurious rain head walk-in showers. The primary en-suite has double sinks and heated towel bars