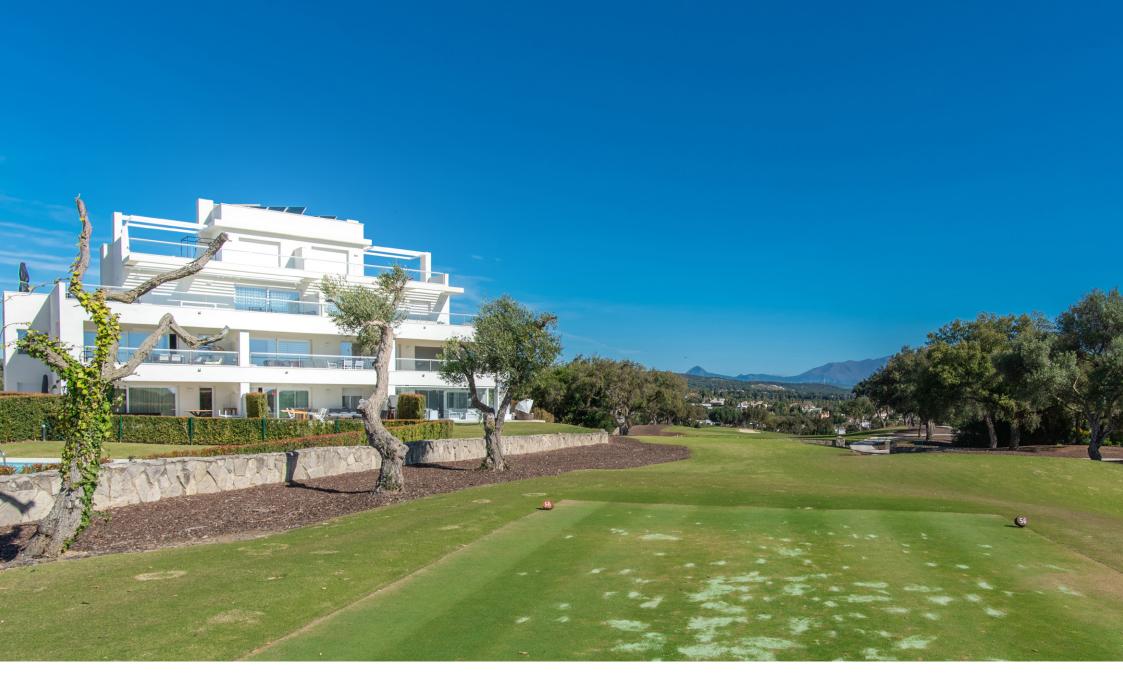

EMERALD GREEN EGT

Asking Price: €499,000 3 Beds / 2 Baths

| Built Area (Above) | 116 m² |
|--------------------|--------|
| Terraces/Porches   | 28 m²  |

Enjoy indoor/outdoor living in this never lived in luxury apartment overlooking the esteemed old course of San Roque Club and the Mediterranean Sea.

This modern apartment is perfect for a holiday or full time living home with views of the sea, the golf course and the surrounding mountains from every window. Enjoy indoor/outdoor living on the extra large balcony.

With underground parking and storage room this development is arguably sat in one of the most tranquil incredible locations on the entire coast.

A beach lover's, golfer's and cyclist's paradise!

EMERALD GREEN EQ