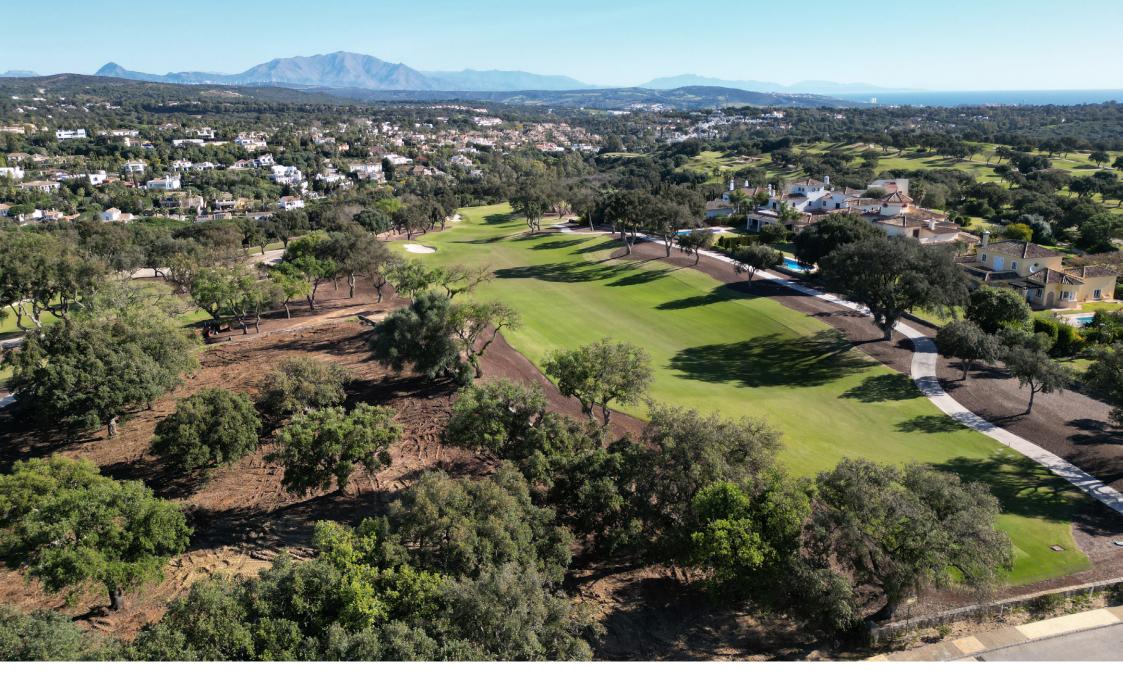

EMERALD GREEN EGT

Asking Price: €499,000 3 Beds / 2 Baths

| Built Area (Above) | 116 m² |
|--------------------|--------|
| Terraces/Porches   | 28 m²  |

Enjoy indoor/outdoor living in this never lived in luxury apartment overlooking the esteemed old course of San Roque Club and the Mediterranean Sea.

This modern apartment is perfect for a holiday or full time living home with views of the sea, the golf course and the surrounding mountains from every window. Enjoy indoor/outdoor living on the extra large balcony.