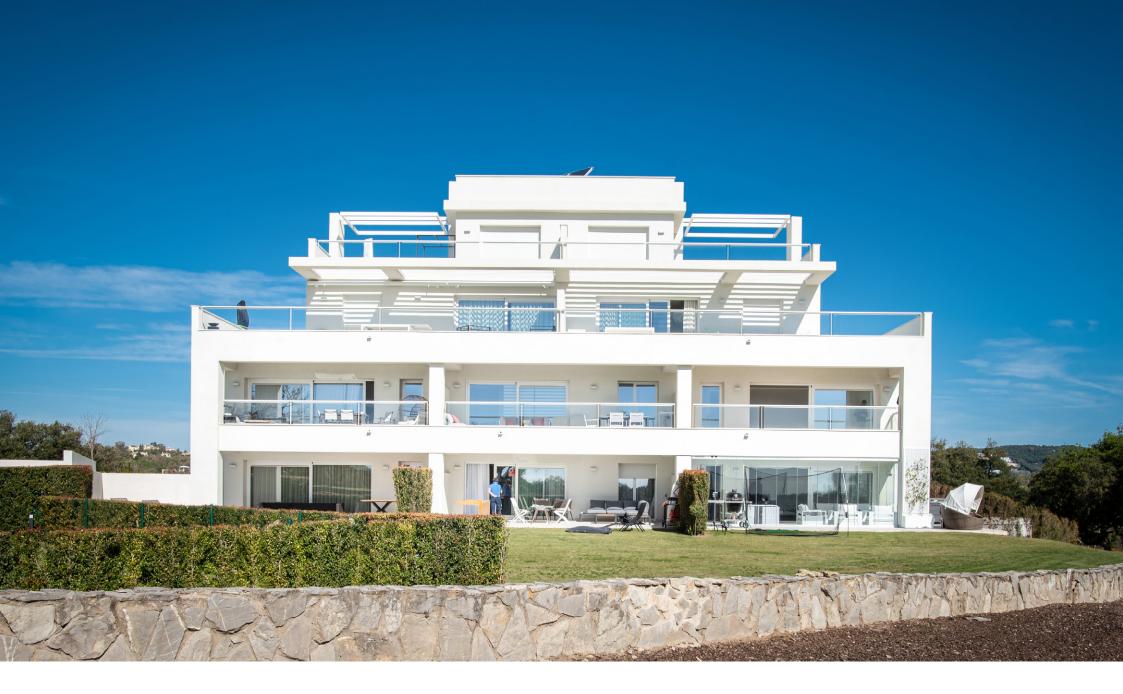

EMERALD GREEN EGT

Asking Price: €499,000 3 Beds / 2 Baths

| Built Area (Above) | 116 m² |
|--------------------|--------|
| Terraces/Porches   | 28 m²  |

Enjoy indoor/outdoor living in this never lived in luxury apartment overlooking the esteemed old course of San Roque Club and the Mediterranean Sea.

Arguably the best position in the entire development with its own private access and as it sits on the furthest corner has the best view possible from all angles, This apartment has 3 bedrooms in the primary bedroom, you will be able to add a queen size bed with has its own en-suite bathroom. The second bedroom, would manage a queen bed with the third bedroom to use as an office or you could add a single/king trundle bed to suit. There are 2 bathrooms with luxurious rain head walk-in showers. The primary en-suite has double sinks and heated towel bars

With underground parking and storage room this development is arguably sat in one of the most tranquil incredible locations on the entire coast.

A beach lover's, golfer's and cyclist's paradise!

EMERALD GREEN EQ