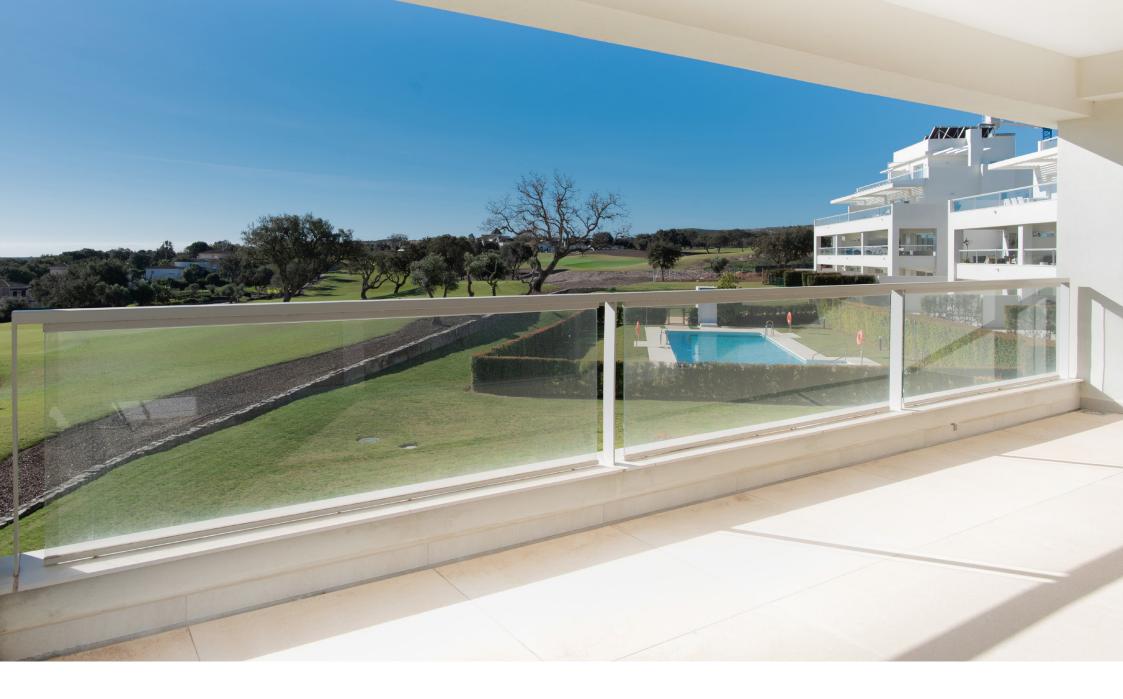

This modern apartment is perfect for a holiday or full time living home with views of the sea, the golf course and the surrounding mountains from every window. Enjoy indoor/outdoor living on the extra large balcony.

Arguably the best position in the entire development with its own private access and as it sits on the furthest corner has the best view possible from all angles, This apartment has 3 bedrooms in the primary bedroom, you will be able to add a queen size bed with has its own en-suite bathroom. The second bedroom, would manage a queen bed with the third bedroom to use as an office or you could add a single/king trundle bed to suit. There are 2 bathrooms with luxurious rain head walk-in showers. The primary en-suite has double sinks and heated towel bars