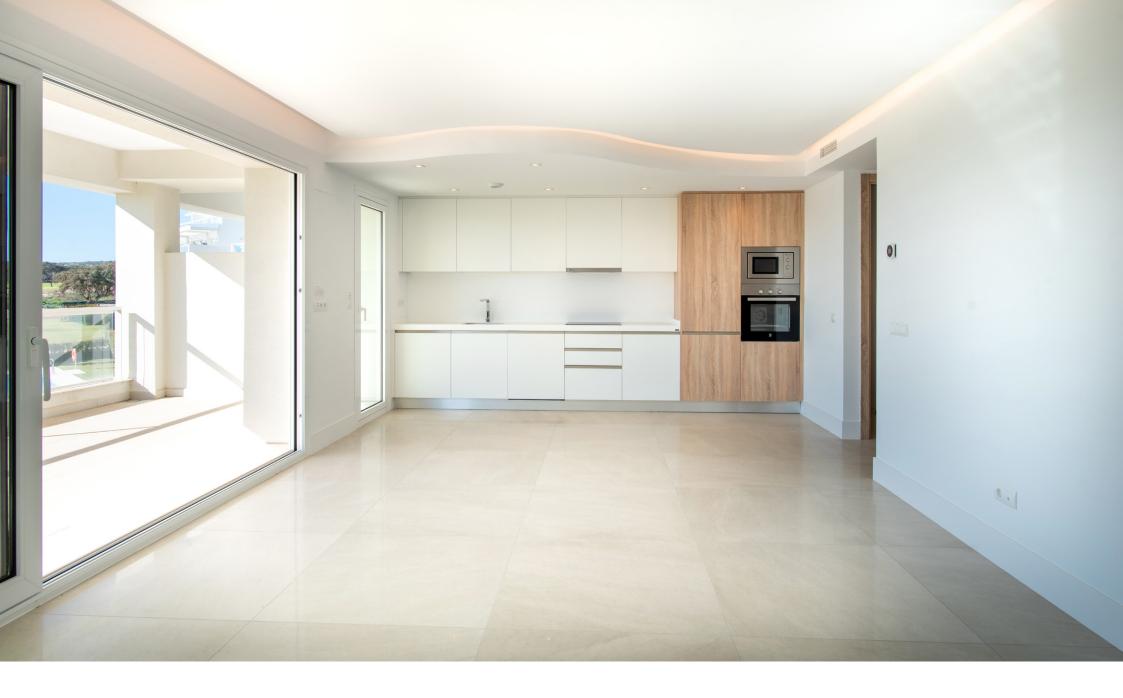

This modern apartment is perfect for a holiday or full time living home with views of the sea, the golf course and the surrounding mountains from every window. Enjoy indoor/outdoor living on the extra large balcony.

Arguably the best position in the entire development with its own private access and as it sits on the furthest corner has the best view possible from all angles, This apartment has 3 bedrooms in the primary bedroom, you will be able to add a queen size bed with has its own en-suite bathroom. The second bedroom, would manage a queen bed with the third bedroom to use as an office or you could add a single/king trundle bed to suit. There are 2 bathrooms with luxurious rain head walk-in showers. The primary en-suite has double sinks and heated towel bars