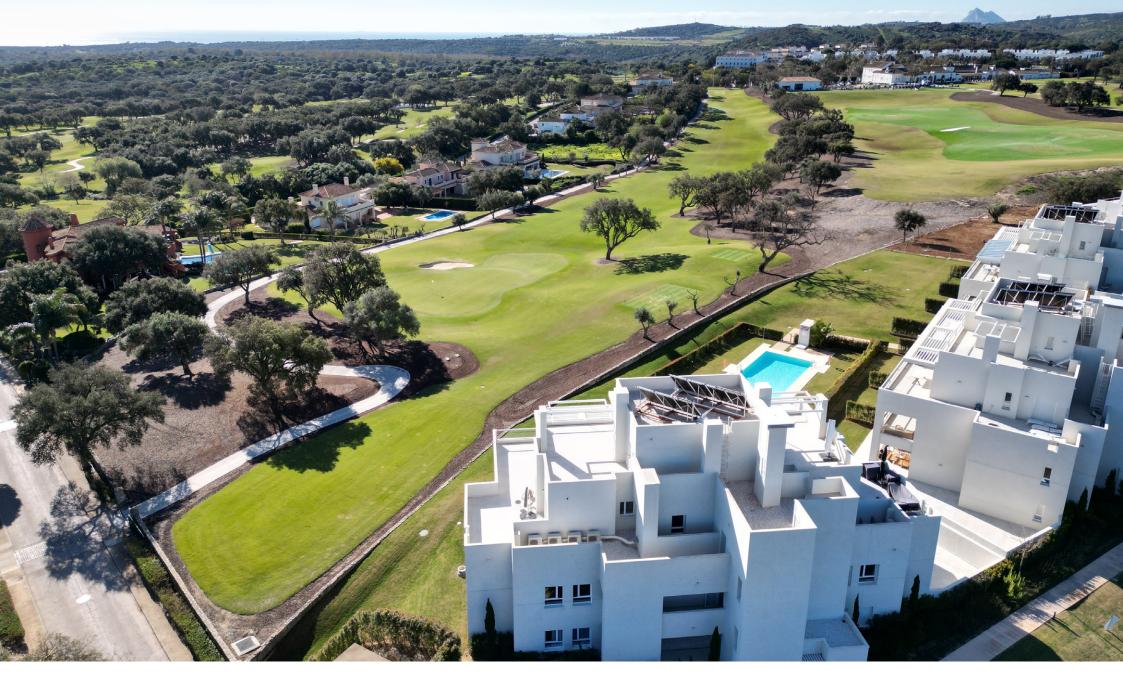

EMERALD GREEN EGT

Asking Price: €499,000 3 Beds / 2 Baths

| Built Area (Above) | 116 m² |
|--------------------|--------|
| Terraces/Porches   | 28 m²  |

Enjoy indoor/outdoor living in this never lived in luxury apartment overlooking the esteemed old course of San Roque Club and the Mediterranean Sea.

This modern apartment is perfect for a holiday or full time living home with views of the sea, the golf course and the surrounding mountains from every window. Enjoy indoor/outdoor living on the extra large balcony.

Arguably the best position in the entire development with its own private access and as it sits on the furthest corner has the best view possible from all angles, This apartment has 3 bedrooms in the primary bedroom, you will be able to add a queen size bed with has its own en-suite bathroom. The second bedroom, would manage a queen bed with the third bedroom to use as an office or you could add a single/king trundle bed to suit. There are 2 bathrooms with luxurious rain head walk-in showers. The primary en-suite has double sinks and heated towel bars

With underground parking and storage room this development is arguably sat in one of the most tranquil incredible locations on the entire coast.

A beach lover's, golfer's and cyclist's paradise!

EMERALD GREEN EQ